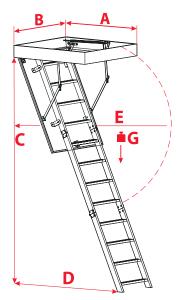

#### **Technical draw**

| A = 110 |        | A > 110 |        |
|---------|--------|---------|--------|
| С       | 280 cm | С       | 280 cn |
| D       | 134 cm | D       | 148 cm |
| E       | 160 cm | E       | 166 cm |
| G       | 160 kg | G       | 160 kg |