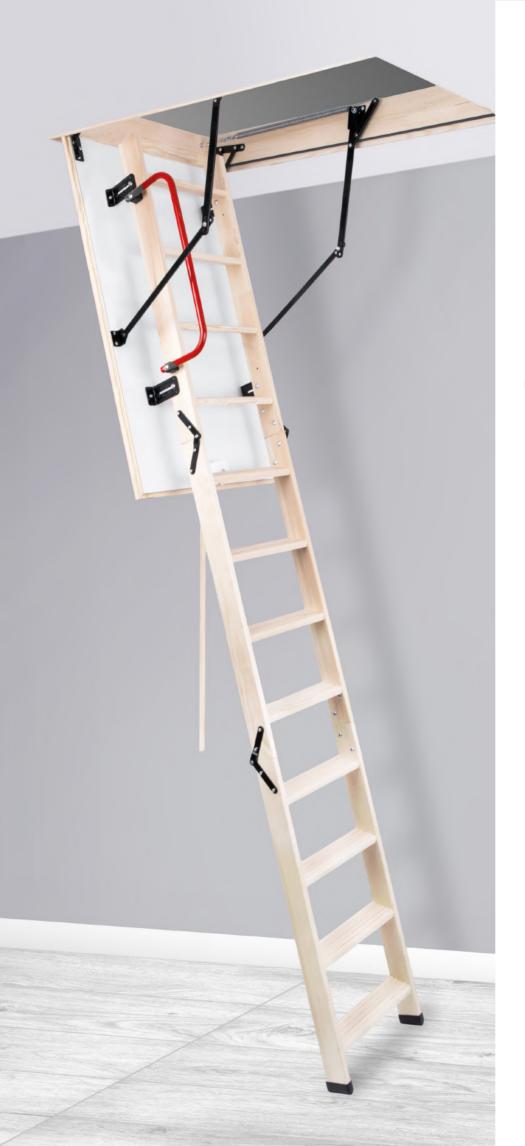

# TERMO PS

The TERMO PS loft ladder has got single sealing and hatch thickness 26mm. TERMO PS model is ideally suited to conditions where the attic is insulated and does not require additional thermal insulation. This ladder is equipped with non-slip feet, which perfectly adhere to the ground and prevent scratches on the floor surface. Our non-slip feet included in TERMO PS loft ladder provide an aesthetic finish for the ladder after cutting. To increase security and for comfortable use our TERMO PS loft ladder is also equipped with stable and durable handrail. In the interest of user convenience, the handrail has been designed in such a way that it can be mounted on the left or right side depending on customer preferences. The excellent quality of materials used for the production of stairs and attention to every details of finish cause that the stairs will satisfy even the most demanding customers . The maximum load during use is up to 160 kg.

### **Technical specification**

| 26 mm      |
|------------|
| 20 mm      |
| White      |
| 3 sections |
| 135 mm     |
| 400 mm     |
| 358 mm     |
| 80 mm      |
| 134/148 cm |
| 160/166 cm |
| 280 cm     |
|            |