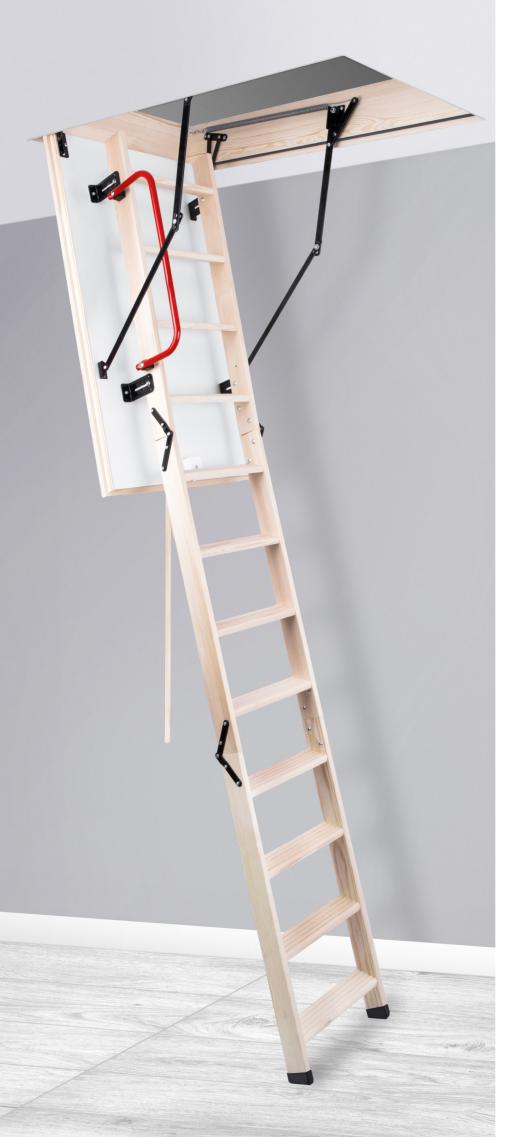

## 46 mm

The LONG EXTRA loft ladder has got single sealing and hatch thickness 46mm. The LONG EXTRA model is ideal for environment where the attic is poorly insulated and require additional thermal insulation. LONG EXTRA loft ladder model is equipped with 4 – section ladder, due to it is ideal for montage in high rooms up to 330cm. Our non-slip feet included in LONG EXTRA loft ladder provide an aesthetic finish for the ladder after cutting. The excellent quality of materials used for the production of stairs and attention to every details of finish cause that the stairs will satisfy even the most demanding customers. To increase security and for comfortable use our LONG EXTRA ladder is also equipped with stable and durable handrail. In the interest of user convenience, the handrail has been designed in such a way that it can be mounted on the left or right side depending on customer preferences. The excellent quality of materials used for the production of stairs and attention to every details of finish cause that the stairs the stairs will satisfy even the most demanding customers. The maximum load when using stairs is up to 160 kg.

#### **Technical specification**

| Insulated hatch thickness       | 46 mm      |
|---------------------------------|------------|
| Thickness of thermal insulation | 40 mm      |
| Hatch colour from both sides    | White      |
| Wooden ladder                   | 4 sections |
| Height of wooden box            | 170 mm     |
| Width of ladder                 | 400 mm     |
| Width of step                   | 358 mm     |
| Depth of step                   | 80 mm      |
| Landing space                   | 165 cm     |
| Opening distance/angle          | 167 cm     |
| Maximum ceiling height          | 330 cm     |