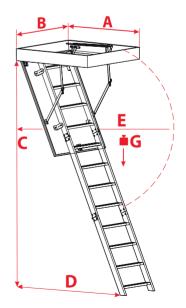

#### **Technical specification**

| Insulated hatch thickness       | 46 mm      |
|---------------------------------|------------|
| Thickness of thermal insulation | 40 mm      |
| Hatch colour from both sides    | White      |
| Wooden ladder                   | 4 sections |
| Height of wooden box            | 170 mm     |
| Width of ladder                 | 400 mm     |
| Width of step                   | 358 mm     |
| Depth of step                   | 80 mm      |
| Landing space                   | 165 cm     |
| Opening distance/angle          | 167 cm     |
| Maximum ceiling height          | 330 cm     |

#### **Technical draw**

| С | 330 cm |
|---|--------|
| D | 165 cm |
| E | 167 cm |
| G | 160 kg |
|   |        |