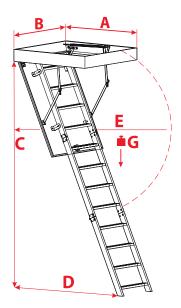

## **Technical specification**

| Insulated hatch thickness       | 36 mm      |
|---------------------------------|------------|
| Thickness of thermal insulation | 30 mm      |
| Hatch colour from both sides    | White      |
| Wooden ladder                   | 3 sections |
| Height of wooden box            | 135 mm     |
| Width of ladder                 | 400 mm     |
| Width of step                   | 358 mm     |
| Depth of step                   | 80 mm      |
| Landing space                   | 134/148 cm |
| Opening distance/angle          | 160/166 cm |
| Maximum ceiling height          | 280 cm     |

#### **Technical draw**

| A = 110 |        | A > 110 |        |
|---------|--------|---------|--------|
| С       | 280 cm | С       | 280 cm |
| D       | 134 cm | D       | 148 cm |
| E       | 160 cm | E       | 166 cm |
| G       | 160 kg | G       | 160 kg |