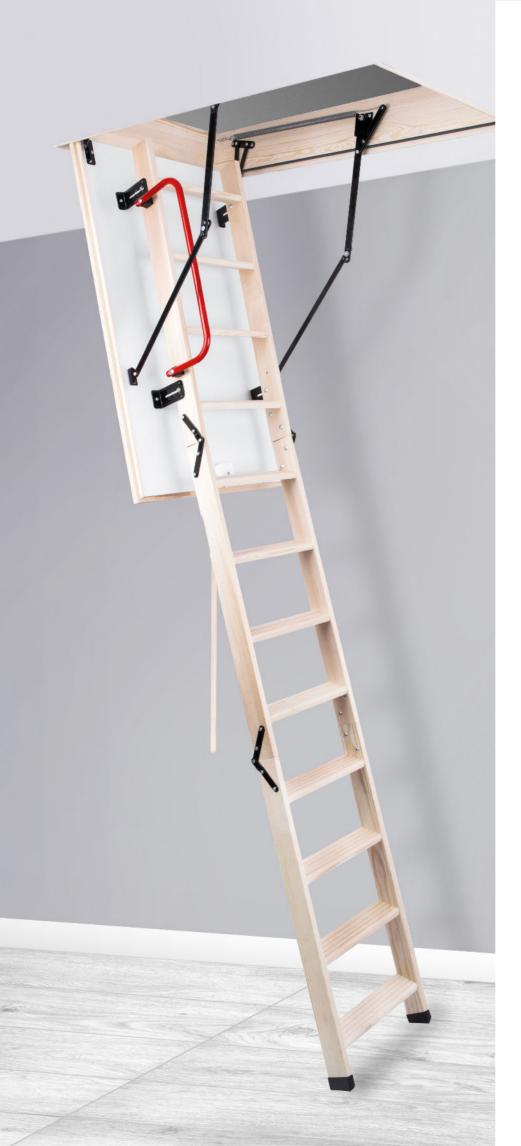

# 36 mm

The KOMFORT loft ladder has got single sealing and hatch thickness 36mm. KOMFORT model is ideally suited to conditions where the attic is insulated and does not require additional thermal insulation. This ladder is equipped with non-slip feet , which perfectly adhere to the ground and prevent scratches on the floor surface. Our non-slip feet included in KOMFORT loft ladder provide an aesthetic finish for the ladder after cutting. To increase security and for comfortable use our KOMFORT loft ladder is also equipped with stable and durable handrail. In the interest of user convenience, the handrail has been designed in such a way that it can be mounted on the left or right side depending on customer preferences. The excellent quality of materials used for the production of stairs and attention to every details of finish cause that the stairs will satisfy even the most demanding customers . The maximum load during use is up to 160 kg.