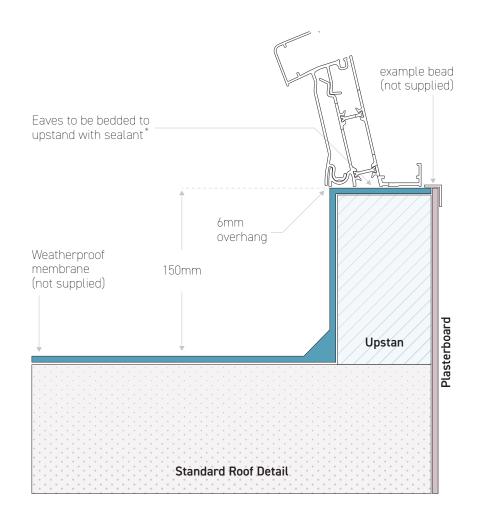

## Upstand position cross section

- When specifying the dimensions of your lantern, you should provide the external dimensions of your upstand and the fitted water proof membrane
- We also recommend that you increase the size of the Lantern by 12mm in both length and width which will give you 6mm overhang all round

## Example

**Upstand (inc Membrane):** 1840 x 1220mm

Overhang:

12mm x 12mm

Roof Size:

1852 x 1232

Upstand must be a minimum of 69mm wide (width of lantern eaves beam) level and square.

It is the responsibility of the installer to determine the finishing detail of the inside.

\*Sealant to be applied to the underside of the eaves as per installation guide instructions only

24mm glazing

Download the installation 25 degree fixed pitch guide from **korniche.co.uk**