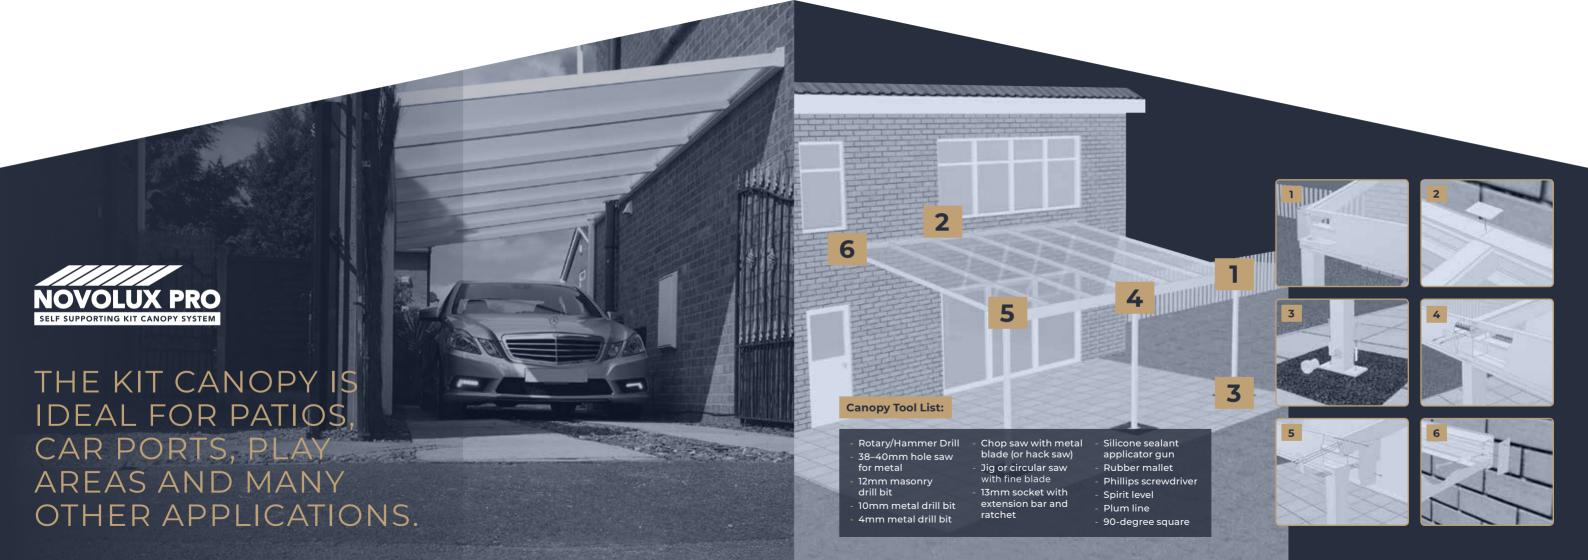

- Stock item -Delivery within 5 working days\*
- ◆ Bespoke Sizes -Delivery within 10 working days\*

White and anthracite grey available as standard other colours available on request

\*Subject to availability