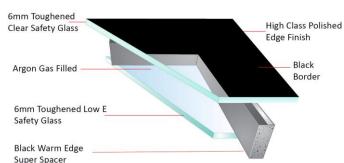

### **GLASS SPECIFICATION**

The Double Glazed glass has a centre pane U-value of 1.2 and the Triple Glazed glass has a U-value of 0.7 which is 30% better than rooflights with standard double glazing and enhanced sound reduction.

All units are Argon gas filled and have Thermal Super Spacer technology as standard.

The outer panel can be supplied in either clear, solar or privacy glass to suit your needs.