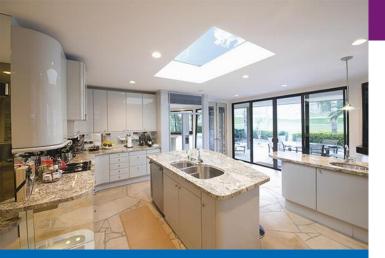

#### PRODUCT INFORMATION

Our Framed Rooflights help increase the flow of natural light into indoor spaces, whilst being low-maintenance with excellent thermal insulation and light transmission.

The glass that we use in our rooflights is an energy efficient glass which is designed to prevent heat escaping out through your rooflight to the cold outdoors.