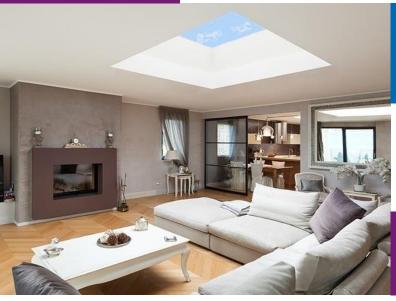

#### PRODUCT INFORMATION

Our Framed Rooflights help increase the flow of natural light into indoor spaces, whilst being low-maintenance with excellent thermal insulation and light transmission.

The glass that we use in our rooflights is an energy efficient glass which is designed to prevent heat escaping out through your rooflight to the cold outdoors.