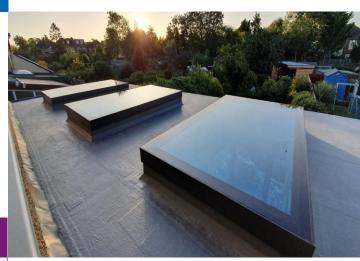

# Fixed Flat Rooflight

#### PRODUCT INFORMATION

Our Framed Rooflights help increase the flow of natural light into indoor spaces, whilst being low-maintenance with excellent thermal insulation and light transmission.

The glass that we use in our rooflights is an energy efficient glass which is designed to prevent heat escaping out through your rooflight to the cold outdoors.