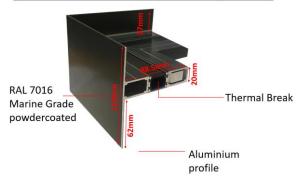

#### **ALUMINIUM FRAME**

The Aluminium Frame features a thermal break in the frame which creates an insulated barrier and minimises the transfer of heat and cold through the frame reducing condensation and improving energy efficiency.

#### **Thermal Broken Aluminium Flat Rooflight Profile**