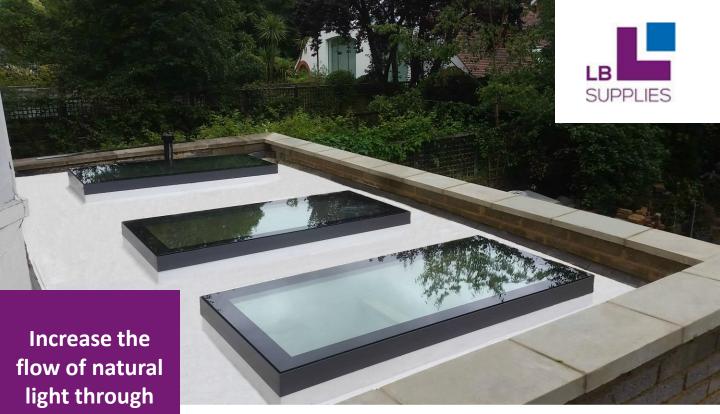

#### PRODUCT INFORMATION

Our Framed Rooflights help increase the flow of natural light into indoor spaces, whilst being low-maintenance with excellent thermal insulation and light transmission.

The glass that we use in our rooflights is an energy efficient glass which is designed to prevent heat escaping out through your rooflight to the cold outdoors.

### **Quick & Easy Installation**

- ✓ U-Value 1.2 w/m2 Double Glazed
- ✓ Quick and easy installation

your home

- ✓ Glazed into an Anthracite Grey (RAL 7016) Aluminium Frame with thermal break
- ✓ U-Value 0.7 w/m2 Triple Glazed
- √ Toughened safety glass as standard
- ✓ Manufactured with a decorative border as standard

## Also available in bespoke sizes