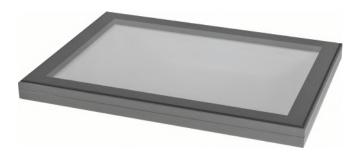

## **COXDOME FLAT GLASS**

- Ideal for new build and refurbishment projects
- Exceptional noise reduction
- Can be installed onto existing builder's kerbs or preformed upstand
- Uninterrupted glass surface offers pure daylight
- Clear panoramic views internally
- Clean appearance from external roofscape
- Slim aluminium frame profile
- Isolated internally for excellent thermal performance
- Toughened outer glass panel
- Fixing screws concealed with flush cover for invisibility

| Product Specification   |                                               |  |
|-------------------------|-----------------------------------------------|--|
| Installation Angle      | 0-7°                                          |  |
| Installation            | Screws with cover strip                       |  |
| Frame                   | Aluminium                                     |  |
| Coating                 | Powder coated aluminium slate grey (RAL 7015) |  |
| Drainage                | At each corner of the frame                   |  |
| Waterproof welded       | At each corner of the frame                   |  |
| Glass assembly          | 6mm toughened external                        |  |
| Insulation (efficiency) | HR++                                          |  |
| Insulation (U value)    | 1.0 W/M <sup>2</sup> K <sup>0</sup>           |  |
| Insulation (sound)      | Approx 35dB                                   |  |
| Spacer                  | Warm edge                                     |  |
| LTA/2TA                 | Approx 69% / 49%                              |  |