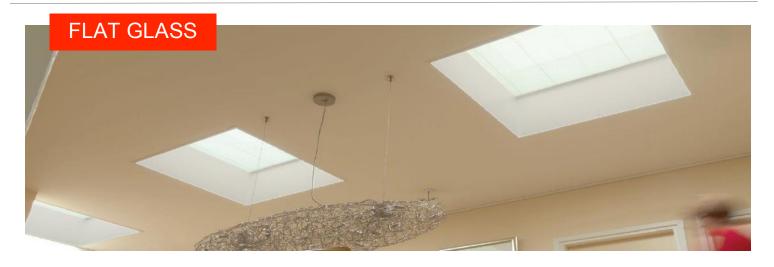

## Revolutionary glass rooflight to allow maximum natural light

## **COXDOME FLAT GLASS**

- Ideal for new build and refurbishment projects
- Exceptional noise reduction
- Can be installed onto existing builder's kerbs or preformed upstand
- Uninterrupted glass surface offers pure daylight
- Clear panoramic views internally
- Clean appearance from external roofscape
- Slim aluminium frame profile
- Isolated internally for excellent thermal performance
- Toughened outer glass panel
- Fixing screws concealed with flush cover for invisibility