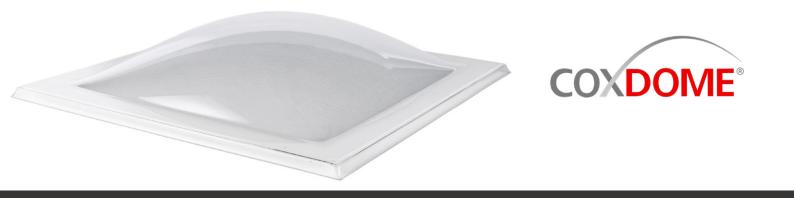

## COXDOME GALAXY RANGE

The 'dome-only' solution for the refurbishment and replacement of rooflights fitted to existing kerbs and upstands

- Designed to be fitted to existing builder's kerbs
- 100mm flanged polycarbonate unit, ensures a fit with most kerbs without the need for adjustment
- Ideal for refurbishments where only glazing needs to be replaced
- Class 1 fire performance to BS476 Pt7
- Suitable for installation on a roof pitch between  $0^\circ$  and  $15^\circ$

All sizes available in single, double, triple and quadruple skin.

## **Clear or diffused glazing options**

Minimum 50mm builder's kerb required, ideally 100mm maximum.