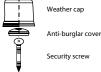

## COXDOME GALAXY RANGE

The 'dome-only' solution for the refurbishment and replacement of rooflights fitted to existing kerbs and upstands

- Designed to be fitted to existing builder's kerbs
- 100mm flanged polycarbonate unit, ensures a fit with most kerbs without the need for adjustment
- Ideal for refurbishments where only glazing needs to be replaced
- Class 1 fire performance to BS476 Pt7
- Suitable for installation on a roof pitch between  $0^\circ$  and  $15^\circ$

## **Clear or diffused glazing options**

Minimum 50mm builder's kerb required, ideally 100mm maximum.

## **IMPORTANT NOTE:**

The glazing tape between the polycarbonate layers is 100mm and therefore can be visible on builder's kerbs of less than 100mm width.