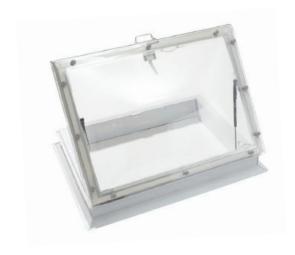

## **ACCESS HATCHES**

Provides safe roof access for occasional inspection and maintenance.

- ✓ Roof Entrance with 160mm vertical upstand
- ✓ Polycarbonate dome or pyramid glazing
- ✓ Double or triple skin